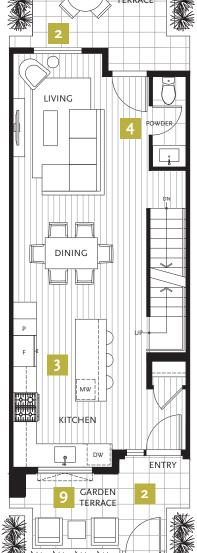

## **HOME HIGHLIGHTS**

- 1 Secure underground parking with direct access to your home (includes 2 parking spaces)
- 2 Windows and doors on either end of the home invite an abundance of natural light and airflow
- 3 Large, L-shaped integrated kitchen with an island, a large window over the sink and plenty of storage, including a pantry
- 4 Convenient powder room on main level
- 5 Full-size laundry room with side-by-side washer and dryer, countertop, rod and shelving for storage
- 6 Extra space to use how you please, including a den and flex space
- **7** Five-piece ensuite with a double vanity, frameless glass shower and large soaker tub
- 8 Expansive master bedroom comfortably fits a king-size bed and features a private balcony
- 9 Several private outdoor spaces, including two garden terraces, two balconies on the master level, and a large rooftop patio with gas and water bibs

LOWER LEVEL MAIN LEVEL SECOND LEVEL MASTER LEVEL ROOFTOP PATIO