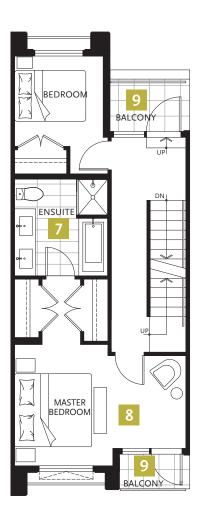

## **HOME HIGHLIGHTS**

- 1 Secure underground parking with direct access to your home (includes 2 parking spaces)
- 2 Windows and doors on either end of the home invite an abundance of natural light and airflow
- 3 Large, L-shaped integrated kitchen with an island, a large window over the sink and plenty of storage, including a pantry
- 4 Convenient powder room on main level
- 5 Full-size laundry room with side-by-side washer and dryer, countertop, rod and shelving for storage
- 6 Extra space to use how you please, including a den and flex space
- **7** Five-piece ensuite with a double vanity, frameless glass shower and large soaker tub
- 8 Expansive master bedroom comfortably fits a king-size bed and features a private balcony
- 9 Several private outdoor spaces, including two garden terraces, two balconies on the master level, and a large rooftop patio with gas and water bibs

LOWER LEVEL MAIN LEVEL SECOND LEVEL MASTER LEVEL ROOFTOP PATIO