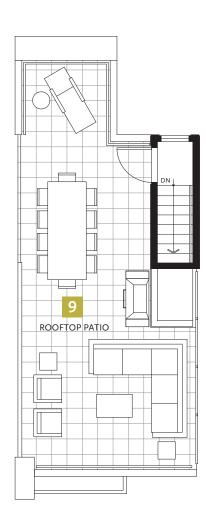

## **HOME HIGHLIGHTS**

- 1 Secure underground parking with direct access to your home (includes 2 parking spaces)
- 2 Windows and doors on either end of the home invite an abundance of natural light and airflow
- 3 Large, L-shaped integrated kitchen with an island, a large window over the sink and plenty of storage, including a pantry
- 4 Convenient powder room on main level
- 5 Full-size laundry room with side-by-side washer and dryer, countertop, rod and shelving for storage
- 6 Extra space to use how you please, including a den and flex space
- **7** Five-piece ensuite with a double vanity, frameless glass shower and large soaker tub
- 8 Expansive master bedroom comfortably fits a king-size bed and features a private balcony
- 9 Several private outdoor spaces, including two garden terraces, two balconies on the master level, and a large rooftop patio with gas and water bibs

LOWER LEVEL MAIN LEVEL SECOND LEVEL MASTER LEVEL ROOFTOP PATIO