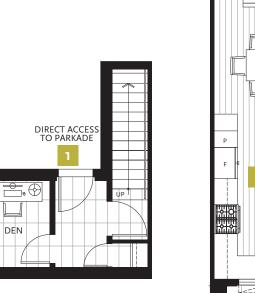

## **HOME HIGHLIGHTS**

- 1 Secure underground parking with direct access to your home (includes 2 parking spaces)
- 2 Windows and doors on either end of the home invite an abundance of natural light and airflow
- 3 Large, L-shaped integrated kitchen with an island, a large window over the sink and plenty of storage, including a pantry
- 4 Convenient powder room on main level
- 5 Full-size laundry room with side-by-side washer and dryer, countertop, rod and shelving for storage
- 6 Extra space to use how you please, including a den and flex space
- **7** Five-piece ensuite with a double vanity, frameless glass shower and large soaker tub
- 8 Expansive master bedroom comfortably fits a king-size bed and features a private balcony
- 9 Several private outdoor spaces, including two garden terraces, two balconies on the master level, and a large rooftop patio with gas and water bibs

LOWER LEVEL MAIN LEVEL SECOND LEVEL MASTER LEVEL ROOFTOP PATIO