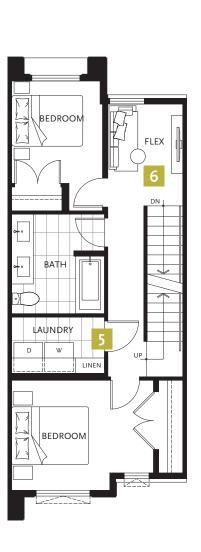

## **HOME HIGHLIGHTS**

- 1 Secure underground parking with direct access to your home (includes 2 parking spaces)
- 2 Windows and doors on either end of the home invite an abundance of natural light and airflow
- 3 Large, L-shaped integrated kitchen with an island, a large window over the sink and plenty of storage, including a pantry
- 4 Convenient powder room on main level
- 5 Full-size laundry room with side-by-side washer and dryer, countertop, rod and shelving for storage
- 6 Extra space to use how you please, including a den and flex space
- **7** Five-piece ensuite with a double vanity, frameless glass shower and large soaker tub
- 8 Expansive master bedroom comfortably fits a king-size bed and features a private balcony
- 9 Several private outdoor spaces, including two garden terraces, two balconies on the master level, and a large rooftop patio with gas and water bibs

LOWER LEVEL MAIN LEVEL SECOND LEVEL MASTER LEVEL ROOFTOP PATIO